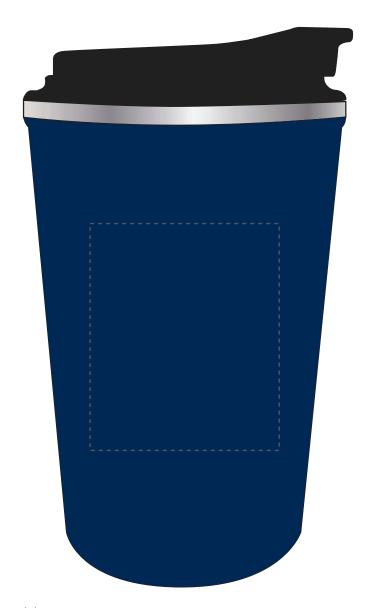

Product and Artwork Proof

Your Ref:
Our Ref:
Product Code: MG0044

Our Ref:
Product Colour: NAVY BLUE

PRINTING CONCERNS:
PRODUCT INFO: LOGO MAY NOT LINE UP TO SIPPER

Uogos will be directly opposite

We stock this item in the following colours

## ARTWORK SCALE 100%

Product Image for visualisation - colours may vary

Please note that this product has Sustainability Markings that are not visible from this perspective

The dashed line is to demonstrate print area and will not appear on your printed item

- 1. Your order will not go in to print and production time cannot be confirmed, unless artwork has been approved via the online system.
- 2. Once printed, artwork cannot be amended, mistakes must be rectified at visual stage.
- 3. Claims for faulty goods will be honoured, only if the goods are returned to us. We will not issue credits/refunds for items that have been distributed. Please ensure that goods are satisfactory before distribution
- 4. We are not responsible for delays during transit.